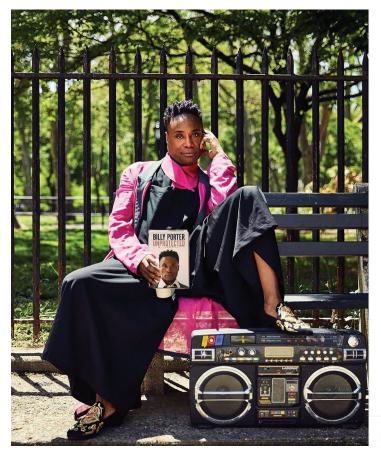

# Section A - Media Language and Media Representations

Answer all questions in the spaces provided.

You are advised to spend around 60 minutes on this section.

Figure 1

Billy Porter Instagram post

theebillyporter Just hanging out, reading my memoir #Unprotected (out Oct 19), and listening to my new single "Children" (out Oct 15) Click the link in my bio for more info on all

cathyperez8610 Good morning I would love to read a book telling your life story is there one

46 w Reply

**natalie.bourbon** Well I am that old to see a classic 80s boom box.

47 w Reply

sglewis09 I will be ordering this today.I just wanted to thank you for taking part in "Pose". Growing up in Eastern NC, I did not know about this important history. Thanks for helping to spread the word.

One last thing, I love your fashion sense.

 $\odot$ 

Add a comment...

Post

| For Question 01 completely fill in the circle alongside the appropriate answer.  CORRECT METHOD  WRONG METHODS  WRONG METHODS |                                                                                 |                |  |
|-------------------------------------------------------------------------------------------------------------------------------|---------------------------------------------------------------------------------|----------------|--|
| If you want to change your answer you must cross out your original answer as shown.                                           |                                                                                 |                |  |
| If you w<br>as show                                                                                                           | rish to return to an answer previously crossed out, ring the answer you now vn. | wish to select |  |
|                                                                                                                               |                                                                                 |                |  |
|                                                                                                                               |                                                                                 |                |  |
| 0 1                                                                                                                           | Which of the statements below is correct about <b>Figure 1</b> ?                |                |  |
|                                                                                                                               | Shade <b>one</b> circle only.                                                   | [1 mark]       |  |
|                                                                                                                               | A The image connotes Billy's creativity.                                        | [              |  |
|                                                                                                                               | B The image connotes that Billy is sitting on a bench.                          |                |  |
|                                                                                                                               |                                                                                 |                |  |
|                                                                                                                               | C The image denotes that Billy loves nature.                                    |                |  |
|                                                                                                                               | <b>D</b> The image denotes that fashion is important to everyone.               |                |  |
|                                                                                                                               |                                                                                 |                |  |
|                                                                                                                               | Turn over for the next question                                                 |                |  |
|                                                                                                                               |                                                                                 |                |  |
|                                                                                                                               |                                                                                 |                |  |
|                                                                                                                               |                                                                                 |                |  |
|                                                                                                                               |                                                                                 |                |  |
|                                                                                                                               |                                                                                 |                |  |
|                                                                                                                               |                                                                                 |                |  |
|                                                                                                                               |                                                                                 |                |  |

| 0 2 | Billy Porter is an American actor, singer and author.                                 |            |
|-----|---------------------------------------------------------------------------------------|------------|
|     | Analyse Billy Porter's Instagram post ( <b>Figure 1</b> ) to explain how it represent |            |
|     |                                                                                       | [12 marks] |
|     |                                                                                       |            |
|     |                                                                                       |            |
|     |                                                                                       |            |
|     |                                                                                       |            |
|     |                                                                                       |            |
|     |                                                                                       |            |
|     |                                                                                       |            |
|     |                                                                                       |            |
|     |                                                                                       |            |
|     |                                                                                       |            |
|     |                                                                                       |            |
|     |                                                                                       |            |
|     |                                                                                       |            |
|     |                                                                                       |            |
|     |                                                                                       |            |
|     |                                                                                       |            |
|     |                                                                                       | _          |
|     |                                                                                       |            |
|     |                                                                                       |            |
|     |                                                                                       |            |
|     |                                                                                       |            |