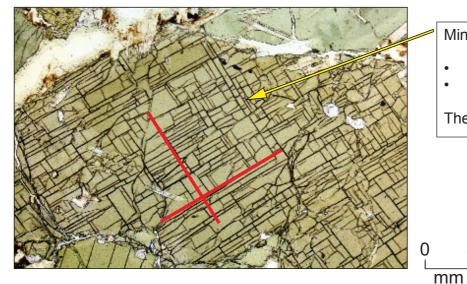

## Mineral J,

3

- black in colour,
- only just scratched with a steel pin.

The red lines show one property of the mineral.

wjec cbac

B480U10-1A