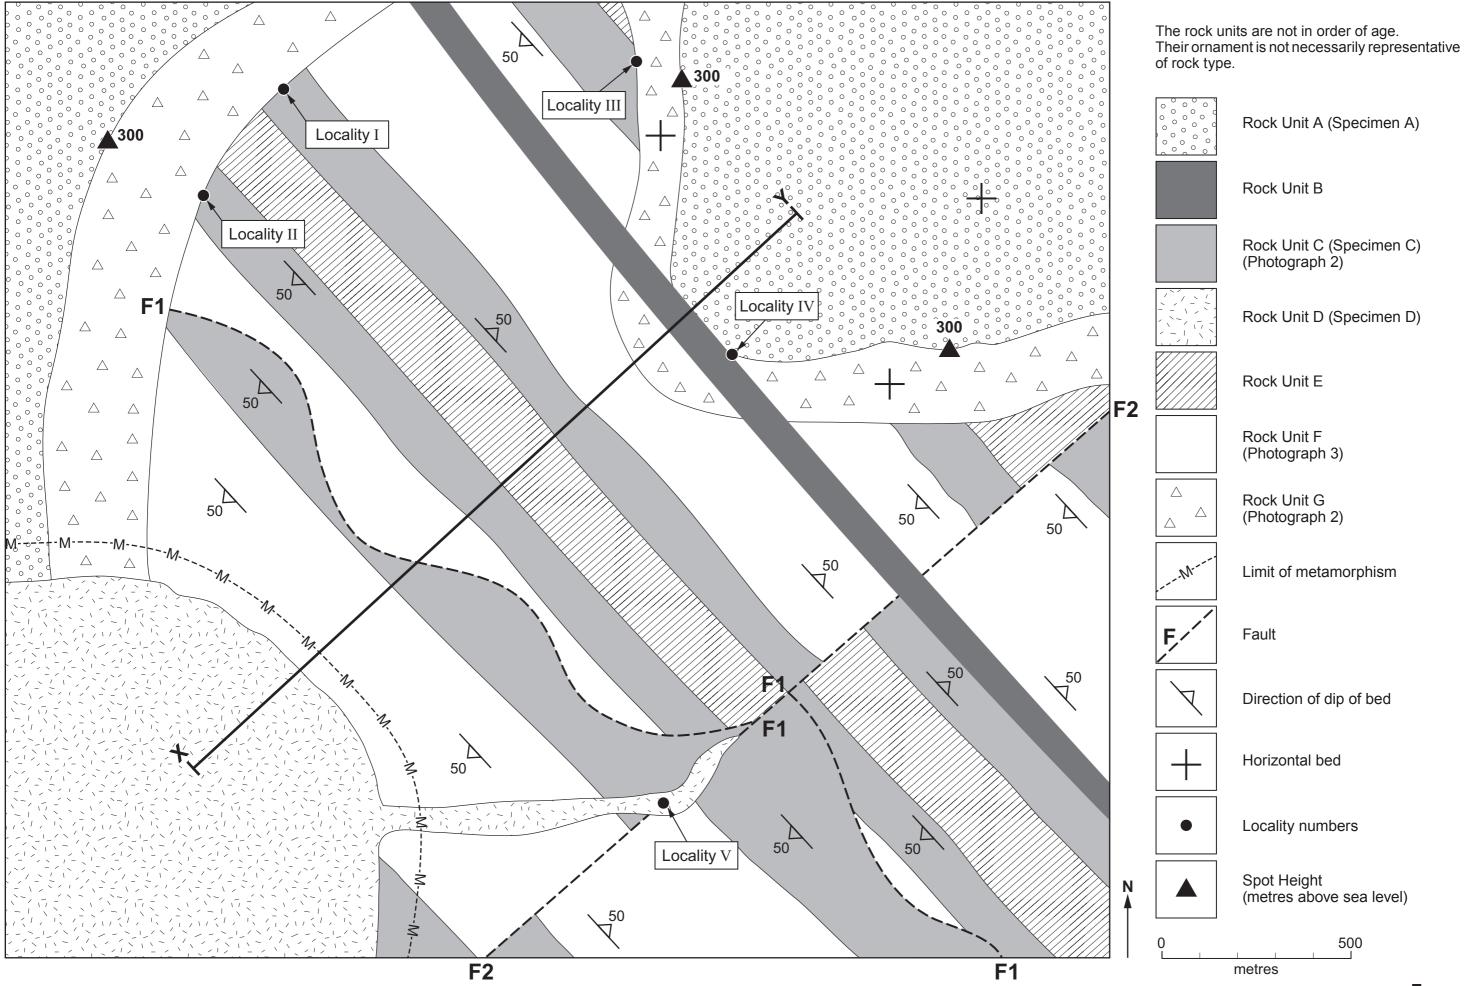

### 4

## Photograph 1 For use in Question 1



## Mineral J,

3

- black in colour,
- only just scratched with a steel pin.

The red lines show one property of the mineral.



wjec cbac



B480U10-1A

# **GEOLOGY – AS component 1 GEOLOGICAL ENQUIRIES**

MONDAY, 14 MAY 2018 - MORNING

**Photograph 2** For use in Question 5



# **RESOURCE SHEET**

Photograph 3 For use in Question 8



Rock Unit F Hammer head is 15cm in length. Acknowledgements:

Photograph 1 modified from https://upload.wikimedia.org/wikipedia/commons/

Photograph 2 modified from https://www.grisda.org/colorado/images/05-06-09%20---%20I-70, %20107.4%2Oangular%2Ounconformity%20-%20647.JPG

Photograph 3 modified from https://www.pinsterest.com/pin/385480049328695416/



## Map 1



(B480U10-1A)

Turn over.