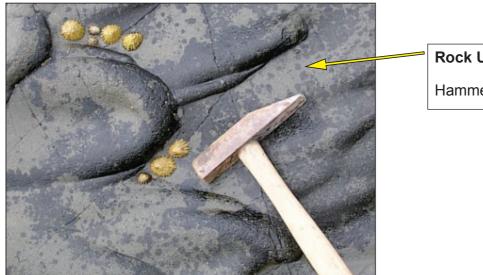

# **RESOURCE SHEET**

Photograph 3 For use in Question 8

Rock Unit F Hammer head is 15cm in length. Acknowledgements:

Photograph 1 modified from https://upload.wikimedia.org/wikipedia/commons/

Photograph 2 modified from https://www.grisda.org/colorado/images/05-06-09%20---%20I-70, %20107.4%2Oangular%2Ounconformity%20-%20647.JPG