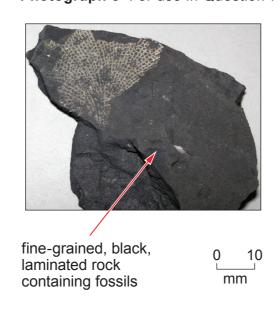

Photograph 1 For use in Question 5

Photograph 2 For use in Question 6

Photograph 3 For use in Question 7

Photograph 4 For use in Question 7

GCE A LEVEL - NEW

A480U10-1A

**TUESDAY, 4 JUNE 2019 – AFTERNOON** 

## **Acknowledgements:**

Photograph 1 Supplied by Pete Loader

Photograph 2 modified from https://offtheshelfedge.wordpress.com/2011/10/18/

**Photograph 3** https://commons.wikimedia.org/wiki/File:Fenestrate\_bryozoan