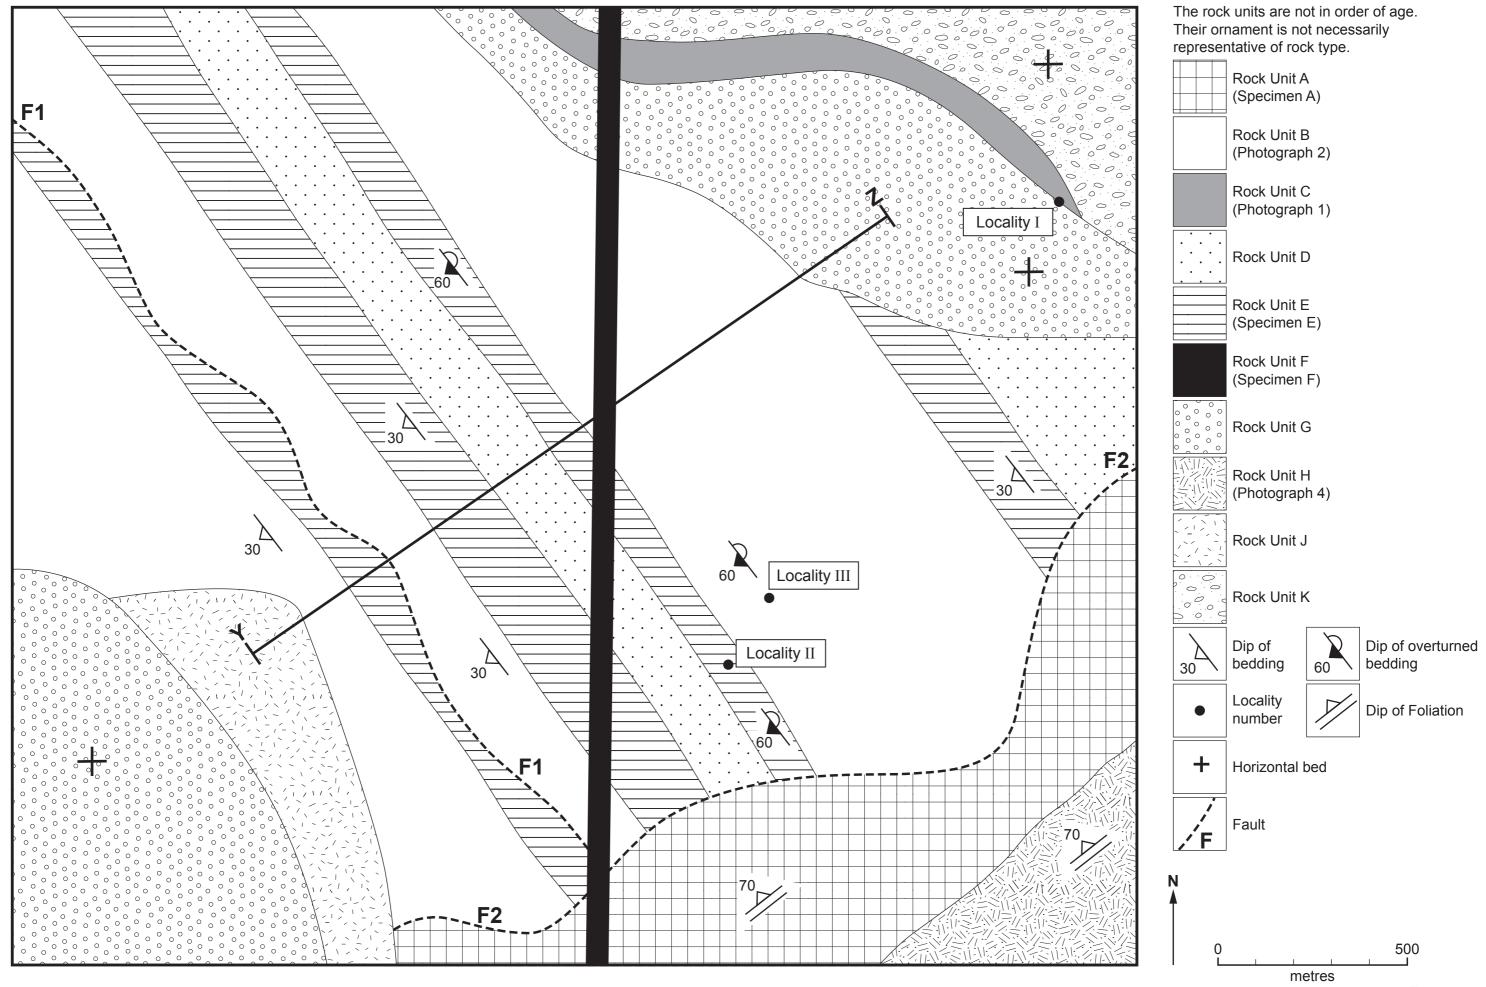

Photograph 1 For use in Question 5

Photograph 2 For use in Question 6

Photograph 3 For use in Question 7

Photograph 4 For use in Question 7

GCE A LEVEL - NEW

A480U10-1A

**TUESDAY, 4 JUNE 2019 – AFTERNOON** 

## **Acknowledgements:**

Photograph 1 Supplied by Pete Loader

Photograph 2 modified from https://offtheshelfedge.wordpress.com/2011/10/18/

**Photograph 3** https://commons.wikimedia.org/wiki/File:Fenestrate\_bryozoan

Photograph 4 http://www.earthscienceeducation.com/virtual\_rock\_kit/

© WJEC CBAC Ltd. (A480U10-1A) 
C WJEC CBAC Ltd. (A480U10-1A) 
VP\*(S19-A480U10-1A)

Map 1